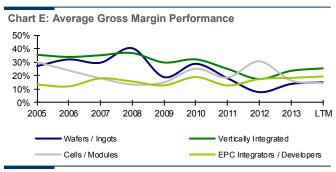

## Margin Performance in the Solar Energy Industry

The majority of sectors within the solar energy industry are still exhibiting lower than optimal bottom line margins. However, certain sectors are now beginning to see slight margin improvements from industry consolidation, continued growth for solar in certain geographies and benefits from vertically integrated models.

The three graphs below provide an overview of gross margin, operating income margin, and EBITDA margin performance from 2005 through today. Each graph shows the margin performance by sector within the solar energy industry.

In terms of margin performance, vertically integrated companies saw improvement in gross, operating and EBITDA margins in LTM Q3 2014. The wafers/ingots companies saw increasing gross and EBITDA margins compared to their Q3 2013 LTM levels. The cells/modules companies saw increasing operating and EBITDA margins yet decreasing gross margins as compared to this time in 2013. Finally, the EPC integrators/ developer companies saw increasing gross

(LTM)

margins and operating margins, yet decreasing EBITDA margins as compared to a year ago.

Overall, vertically integrated companies exhibited the most consistent margin improvement over the last year. This could indicate that the integrated model is beginning to bear fruit as companies are realizing the scale and cost benefits from being integrated across the value chain.