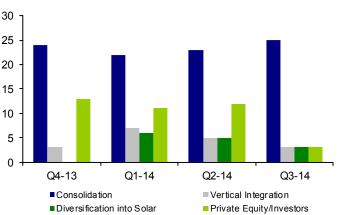

DEAL READER

Within the solar energy transaction activity, consolidation represented 73% of transactions, or 25 deals in Q3 2014. This is the largest share by any category in a quarter over the past several years and exhibits the continued maturity of this industry through consolidation. The remaining three categories, vertical integration, diversification into solar and private investment, each represented 9%, or 3 transactions in Q3 2014.

Acquisition activity in Q3 2014 was lower than most quarters in recent history. Activity was disturbed relatively evenly across the solar markets in Europe, North America and Asia, with cross-continental deals accounting for the greatest number of transactions. EPC integrators/developers replaced producers of solar energy as the primary targets for acquisition, with the remaining balance of transactions fluctuating between the other categories. Regardless of target category, a large proportion of deals were the result of industry consolidation as smaller companies and projects were acquired by established players. The high level of consolidation activity highlights the maturation in the solar industry as companies look to build scale, vertically integrate and grow their solar project portfolios through acquisition.