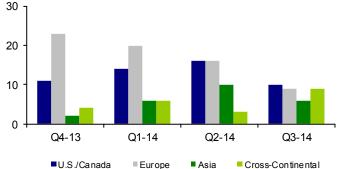

From a geographic perspective, 29% or 10 of the 34 transactions during Q3 2014 occurred in the U.S./ Canada region. Cross-continental and European deals each accounted for 9 transactions, or 26% of the total. Asia accounted for 6 transactions, or 18% of the total. South America did not record any transactions this quarter.

Acquisition activity in Q3 2014 was lower than most quarters in recent history. Activity was disturbed relatively evenly across the solar markets in Europe, North America and Asia, with cross-continental deals accounting for the greatest number of transactions. EPC integrators/developers replaced producers of solar energy as the primary targets for acquisition, with the remaining balance of transactions fluctuating between the other categories. Regardless of target category, a large proportion of deals were the result of industry consolidation as smaller companies and projects were acquired by established players. The high level of consolidation activity highlights the maturation in the solar industry as companies look to build scale, vertically integrate and grow their solar project portfolios through acquisition.