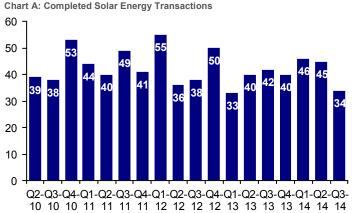

Sources: All information contained in this newsletter including the charts was obtained from company websites, Lincoln International's internal data and Capital IQ. Consolidati Consolidati Diversificat There were 34 completed solar energy transactions in Q3 2014 compared to 42 in Q3 2013. This represents a decrease of 19% year over year, and continues the declining trend from the prior quarter. The past seven quarters have averaged approximately 40 transactions each, which is still a robust level of activity.

Acquisition activity in Q3 2014 was lower than most quarters in recent history. Activity was disturbed relatively evenly across the solar markets in Europe, North America and Asia, with cross-continental deals accounting for the greatest number of transactions. EPC integrators/developers replaced producers of solar energy as the primary targets for acquisition, with the remaining balance of transactions fluctuating between the other categories. Regardless of target category, a large proportion of deals were the result of industry consolidation as smaller companies and projects were acquired by established players. The high level of consolidation activity highlights the maturation in the solar industry as companies look to build scale, vertically integrate and grow their solar project portfolios through acquisition.