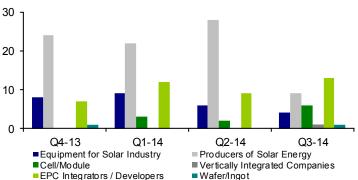

The EPC integrators/developers category of target companies led transaction activity during Q3 2014 with 13 deals, or 38% of the total. There were 9 acquisitions of producers of solar energy, or 26% of the total transaction volume. There were 6

Chart B: Quarterly Comparison - M&A by Category

SOLAR ENERC

transactions for cells/modules companies, or 18% of total activity. Companies categorized as providers of equipment for solar accounted for 4 transactions, or approximately 12% of the Q3 2014 total. Companies categorized as wafer/ingot producers and vertically integrated companies each recorded one transaction during the guarter.

Acquisition activity in Q3 2014 was lower than most quarters in recent history. Activity was disturbed relatively evenly across the solar markets in Europe, North America and Asia, with cross-continental deals accounting for the greatest number of transactions. EPC integrators/developers replaced producers of solar energy as the primary targets for acquisition, with the remaining balance of transactions fluctuating between the other categories. Regardless of target category, a large proportion of deals were the result of industry consolidation as smaller companies and projects were acquired by established players. The high level of consolidation activity highlights the maturation in the solar industry as companies look to build scale, vertically integrate and grow their solar project portfolios through acquisition.