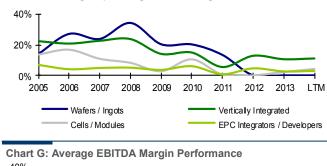

## Margin Performance in the Solar Energy Industry

The majority of sectors within the solar energy industry are still exhibiting lower than optimal bottom line margins. However, certain sectors are now beginning to see slight margin improvements from industry consolidation, continued growth for solar in certain geographies and benefits from vertically integrated models.

The three graphs below provide an overview of gross margin, operating income margin, and EBITDA margin performance from 2005 through today. Each graph shows the margin performance by sector within the solar energy industry.

In terms of margin performance, vertically integrated companies saw improvement in gross, operating and EBITDA margins in LTM Q3 2014. The wafers/ingots companies saw increasing gross and EBITDA margins compared to their Q3 2013 LTM levels. The cells/modules companies saw increasing operating and EBITDA margins yet decreasing gross margins as compared to this time in 2013. Finally, the EPC integrators/ developer companies saw increasing gross

(LTM)

margins and operating margins, yet decreasing EBITDA margins as compared to a year ago.

Overall, vertically integrated companies exhibited the most consistent margin improvement over the last year. This could indicate that the integrated model is beginning to bear fruit as companies are realizing the scale and cost benefits from being integrated across the value chain.